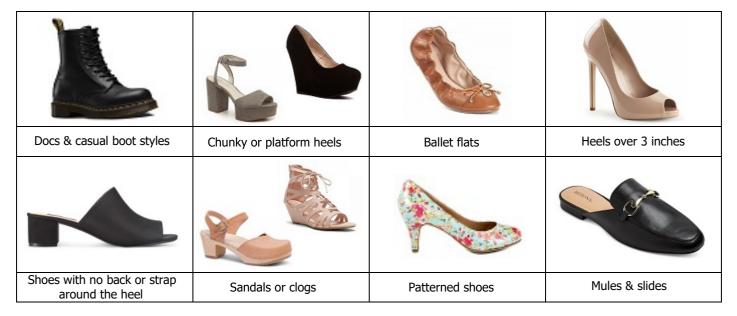

### AEON Corporation's **Acceptable**

Clothing Styles for Women



## AEON Corporation's Unacceptable

Clothing Styles for Women



# AEON Corporation's **Acceptable**Footwear Styles for Women



## AEON Corporation's **Unacceptable**

Footwear Styles for Women



#### **Additional Dress Code Requirements:**

- Lighter colored suits are preferred. When wearing a black or darker jacket, a lighter color top must be worn.
- Suits must be well fitted, clean and pressed. Baggy pants or jackets are unacceptable.
- Sleeveless blouses are acceptable, but a jacket must be worn at all times.
- Undershirts or camisoles need to be worn under light colored shirts and blouses.
- Shoes must be clean and polished.
- Nylons or tights must be worn with pants and skirts.
- Tattoos must be 100% covered at all times in the presence of students.
- Only one piercing per lobe is permitted. Earrings should be neat and traditional. Dangle earrings are unacceptable.
- An appropriate amount of makeup must be worn.