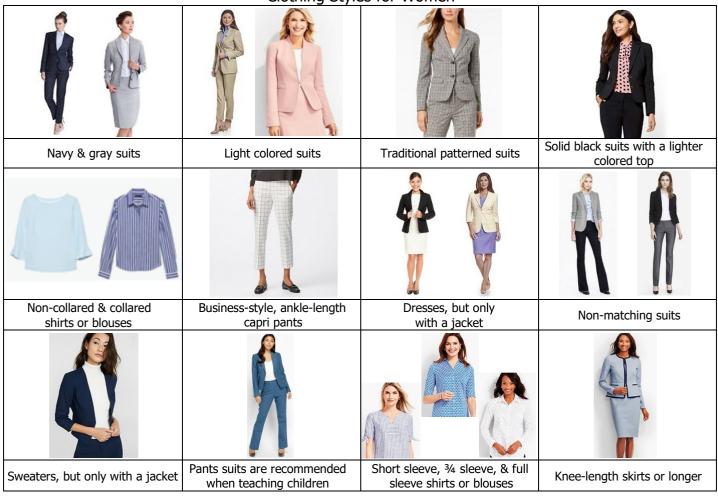

### AEON Corporation's **Acceptable**

Clothing Styles for Women



## AEON Corporation's Unacceptable

Clothing Styles for Women



# AEON Corporation's **Acceptable**Footwear Styles for Women



## AEON Corporation's **Unacceptable**

Footwear Styles for Women



#### **Additional Dress Code Requirements:**

- Lighter colored suits are preferred. When wearing a black or darker jacket, a lighter color top must be worn.
- Suits must be well fitted, clean and pressed. Baggy pants or jackets are unacceptable.
- Sleeveless blouses are acceptable, but a jacket must be worn at all times.
- Undershirts or camisoles need to be worn under light colored shirts and blouses.
- Shoes must be clean and polished.
- Nylons or tights must be worn with pants and skirts.
- Tattoos must be 100% covered at all times in the presence of students.
- Only one piercing per lobe