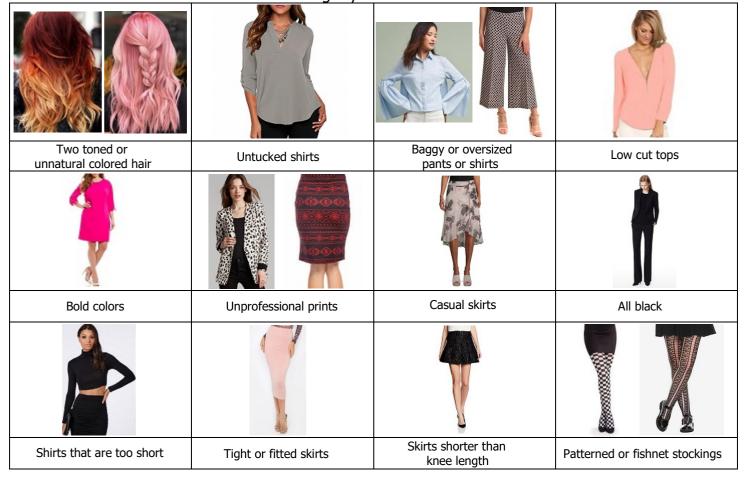

### AEON Corporation's **Acceptable**

Clothing Styles for Women



## AEON Corporation's Unacceptable

Clothing Styles for Women



# AEON Corporation's **Acceptable**Footwear Styles for Women



## AEON Corporation's **Unacceptable**

Footwear Styles for Women



#### **Additional Dress Code Requirements:**

- Lighter colored suits are preferred. When wearing a black or darker jacket, a lighter color top must be worn.
- Suits must be well fitted, clean and pressed. Baggy pants or jackets are unacceptable.
- Sleeveless blouses are acceptable, but a jacket must be worn at all times.
- Undershirts or camisoles need to be worn under light colored shirts and blouses.
- Shoes must be clean and polished.
- Nylons or tights must be worn with pants and skirts.
- Tattoos must be 100% covered at all times in the presence of students.
- Only one piercing per lobe is permitted. Earrings should be neat and traditional. Dangle ear