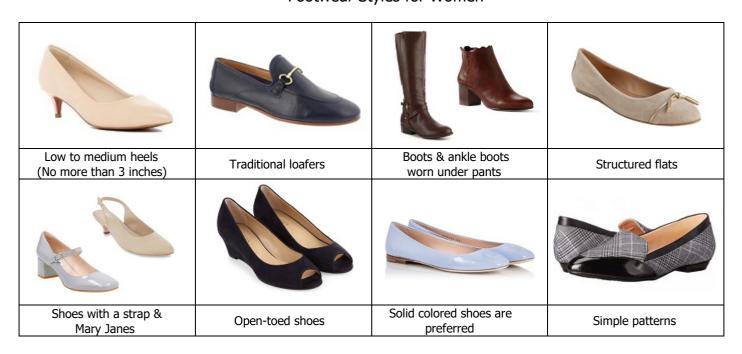

### AEON Corporation's **Acceptable**

Clothing Styles for Women



## AEON Corporation's Unacceptable

Clothing Styles for Women



# AEON Corporation's **Acceptable**Footwear Styles for Women



## AEON Corporation's **Unacceptable**

Footwear Styles for Women



#### **Additional Dress Code Requirements:**

- Lighter colored suits are preferred. When wearing a black or darker jacket, a lighter color top must be worn.
- Suits must be well fitted, clean and pressed. Baggy pants or jackets are unacceptable.
- Sleeveless blouses are acceptable, but a jacket must be worn at all times.
- Undershirts or camisoles need to be worn under light colored shirts and blouses.
- Shoes must be clean and polished.
- Nylons or tights must be worn with pants and skirts.
- Tattoos must be 100% covered at all times in the presence of students.
- Only one piercing per lobe is permitted. Earrings should be neat and traditional. Dangle earrings are unacceptable.
- An appropriate amount of makeup must b